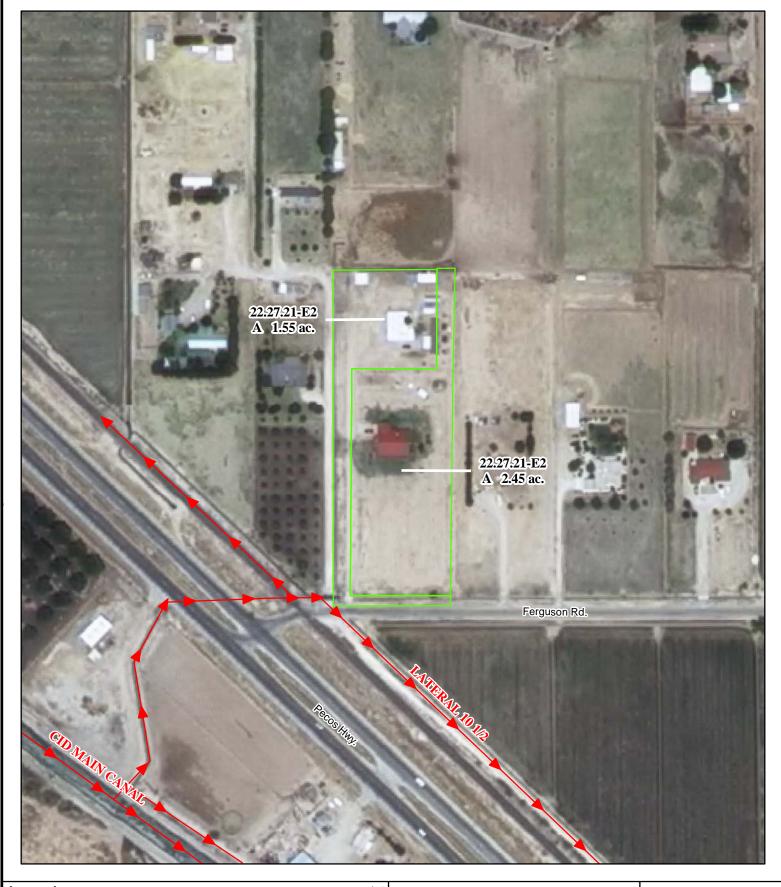

## f. Location and Amount of Irrigated Acreage:

Section 21, Township 22S, Range 27E, N.M.P.M.

Pt. SE<sup>1</sup>/<sub>4</sub> 4.00 acres

Total: 4.00 acres

As shown on the attached revised Hydrographic Survey Map for Subfile No. 22.27.21-E2, and the CID Section Hydrographic Survey Map Sheet No. 30 (1999-2011), included in Part F of this Appendix, representing the Court record as of the date of the filing of this Decree.

#### **Tract Boundaries**

Surface Water Only

Supplemental Groundwater

Reservoir / Pond

No Right

2009 Digital Orthophotography Grid Interval = 1000

Scale 1 " = 200;

1:2,400

# **Pecos River Stream System Carlsbad Irrigation District**

Hydrographic Survey Township 22

D.D.

S.T. & Bertha M. Cassingham Rev. Trust Subfile 22.27.21-E2